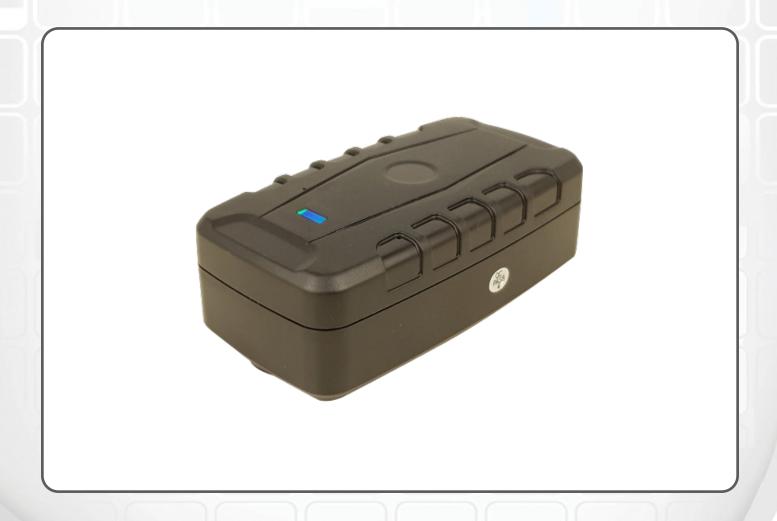

#### **Overview**

The Spousebusters GPS TRACKER can be used to track persons or assets. Its location can be tracked in REAL-TIME with live tracking via the internet through our Spousebusters GPS Web panel. This minature unit allows you to locate its EXACT position at any time, accurate to within a couple of metres. Perfect for inside your car to track the vehicles location. Other GPS trackers can only tell you where the unit has been PREVIOUSLY... Our unit tells you its location RIGHT NOW, at anytime! It will also record it's previous locations so you can go back and look at the history or patterns of movements. The unit has a waterproof case and super magnet to allow easy attaching to the underside of any vehicle.

### **How it works**

The unit will be set up and turned on before it even reaches you. Track it as it makes it's journey to you via Australia Post. Once it arrives, simply take it out of the box and place it under your vehicle to monitor it's movements. Track it's location from your phone, tablet, or computer, anywhere, any time. The unit is specially designed for long battery operation (One entire month on a single charge) after which time you simply recharge the unit and place it back in or under your vehicle. The high GPS & GSM sensitivities allow the unit to function underneath a vehicle without any external antennae.